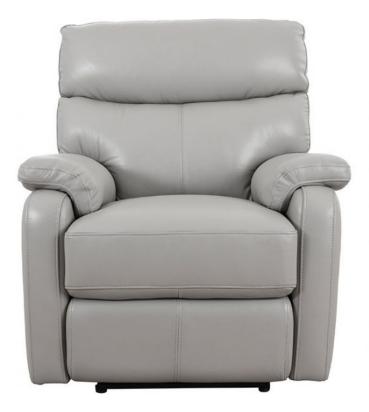

## **Scott Power Recliner Chair**

Solid hardwood with plywood frame Springs - no-sag 100% heavy gauge interconnected sinuous springs to base and back Seats - pocket spring unit covered with high density polyurethane foam, wrapped in fibre for extreme comfort Seat backs - fibre interiors covered by multi-channel fluted bags and over wrapped with dacron layer Powered recliner action **Date:** 24 April 2024

All prices are valid at time of printing this document and measurements are subject to manufacturers alterations which may not be reflected on this specification sheet or website

86cm(w) 102cm(h) 90cm(d) was £1399 sale £839