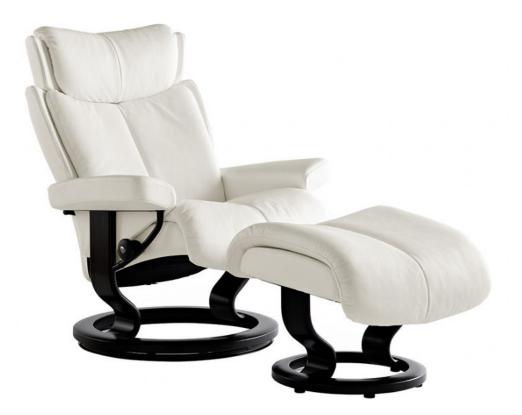

## **Stressless Magic Medium Chair and Stool**

Experience the freedom of 360° swivel in any direction, enhancing your relaxation experience. With automatic adjustments to the lumbar support and headrest, the Plus system guarantees perfect support in any seated position. Effortlessly find your most comfortable position by simply shifting your body weight, thanks to the Glide wheels. Choose from a vast selection of premium fabrics and leathers, allowing you to customize your recliner to your preferred style. Personalize your style with a choice of wood finishes. Rest easy knowing that the internal mechanism of your Stressless Magic Recliner is backed by a 10-year guarantee. **Date:** 18 April 2024