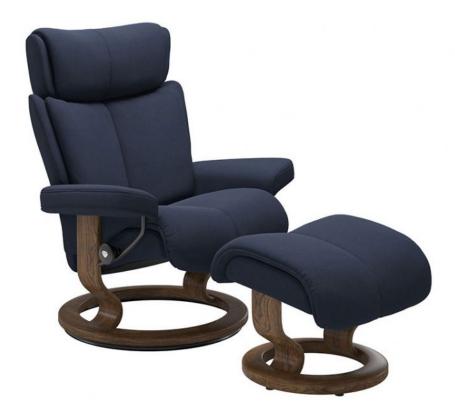

## **Stressless Magic Large Chair And Stool**

360° Swivel base Stool has integrated glide system that moves with your legs Ekornes Plus system - automatically adjusts the lumbar support along with the headrest to give you perfect support in any position Stressless Glide system - Glide wheels let's you adjust to the most comfortable position simply by using your body weight 10-year guarantee on the internal mechanism Large choice of fabric or leathers Choice of wood finish \*Shown in Calido Dark Blue - Teak base.