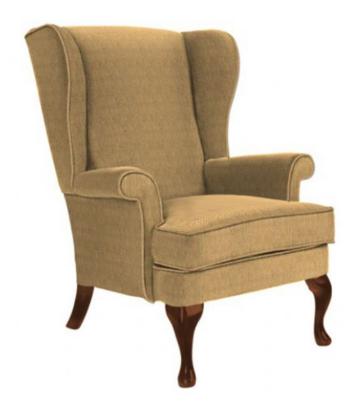

## **Parker Knoll Penshurst Wing Chair**

Hand made in the UK Carefully selected high quality timber 25 year Parker Knoll frame guarantee Choice of fabrics or leathers

Date: 18 April 2024

All prices are valid at time of printing this document and measurements are subject to manufacturers alterations which may not be reflected on this specification sheet or website

79cm(w) 99cm(h) 87cm(d) was £1514 sale from £1165

This chair is made the original way with the feet fully integral to the frame to give the chair strength and the foam and fibre seat cushion sitting on the sprung base. The piping detail defines the beautiful curved lines. The chair is available in a hug choice of fabrics and leather with the option of antique walnut feet, teak or dark mahogany. There is also a matching sofa is also available.