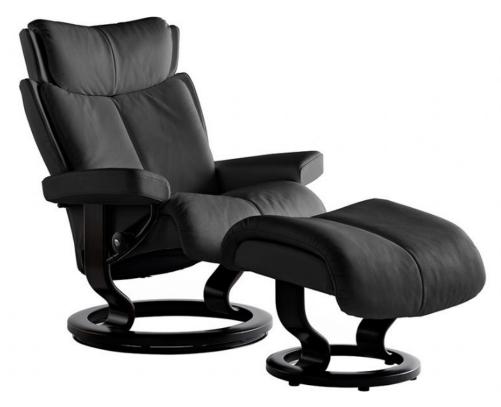

## **Stressless Magic Small Chair and Stool**

360° Swivel base Stool has integrated glide system that moves with your legs Ekornes Plus system - automatically adjusts the lumbar support along with the headrest to give you perfect support in any position Stressless Glide system - Glide wheels let's you adjust to the most comfortable position simply by using your body weight 10-year guarantee on the internal mechanism Large choice of fabric or leathers Choice of wood finish