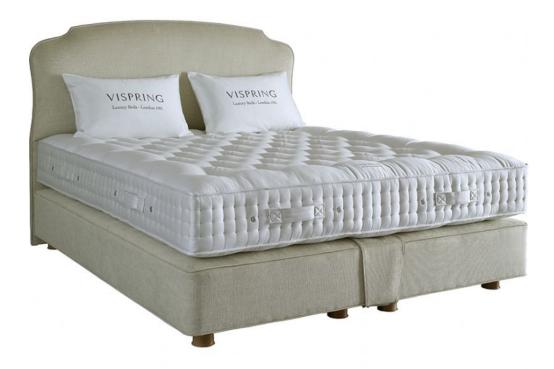

## Vispring Regal Superb 4'6 Double Divan Base & Mattress

Divan: 950\* Pocket springs Solid timber frame Frame covered in insulating wadding Base height: 36cm 1200gsm natural coir pad 1200gsm blended Platinum Certified British fleece wool and cotton Your choice of finest quality ticking or upholstery from Vi Spring Mattress Hand made in the UK 1440 Pocket Springs 23cm Deep Hand tufted with felt washers Triple side stitching 1000gsm Bonded Platinum Certified British fleece wool and cotton 1200gsm long-stranded horsetail blended with Platinum Certified British fleece wool 900gsm blended real Shetland wool and cotton \* based on 150x200 divan \*\*headboard not included