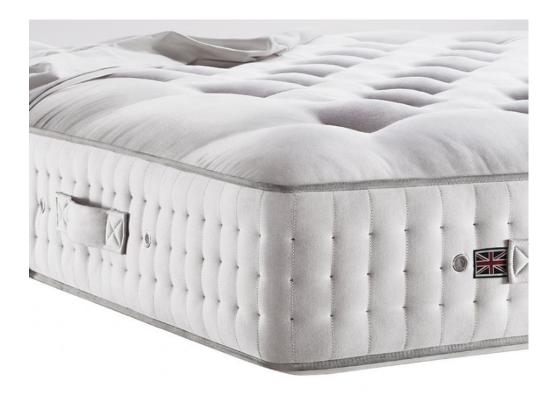

## **Vispring Bedstead Imperial Mattress 4'0 Small Double Mattress**

Hand made in the UK 1440 Pocket Springs 21cm Deep Hand tufted with felt washers Triple side stitching 1000gsm bonded Platinum Certified British fleece wool and cotton 1200gsm long stranded horsehair 200gsm Bamboo 1200gsm Blended Platinum Certified British fleece wool and cotton