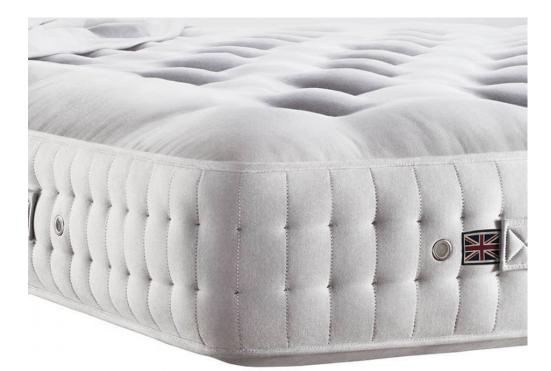

## Vispring Bedstead Supreme 4'6 Double Mattress

Hand made in the UK 1248 Pocket Springs 21cm Deep Double side stitching 1000gsm bonded Platinum Certified British fleece wool and cotton 1200gsm long stranded horsehair 1200gsm blended Platinum Certified British fleece wool and cotton Determined Platinum Certified British fleece wool and cotton