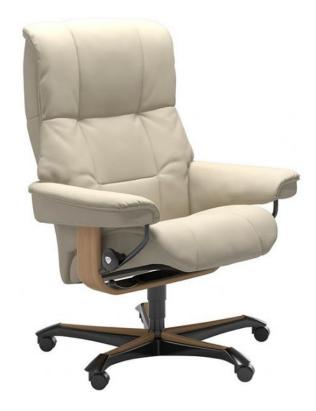

## **Stressless Mayfair Medium Office Chair**

Plus system: Automatically adjusts the lumbar support along with the headrest to give you perfect support in any position Glide system: Glide wheels let you adjust to the most comfortable position simply by using your body weight 360° Swivel base: Convenient feature to simply enjoying a wide range of viewing angles while relaxing. Tailored to your style: With a large selection of fabric or leather on your preference. A matching footstool is included.

81cm(w) 111cm(h) 73cm(d) was £1812 sale from £1359