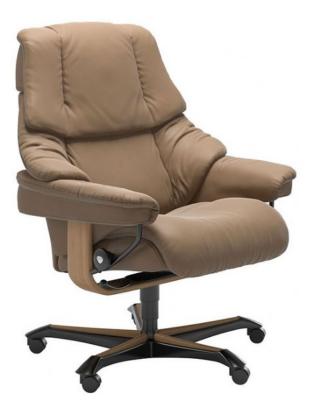

## **Stressless Reno Medium Office Chair**

Experience the freedom of 360° swivel in any direction, enhancing your relaxation experience. With automatic adjustments to the lumbar support and headrest, the Plus system guarantees perfect support in any seated position. Effortlessly find your most comfortable position by simply shifting your body weight, thanks to the Glide wheels. Choose from a vast selection of premium fabrics and leathers, allowing you to customize your recliner to your preferred style. Rest easy knowing that the internal mechanism of your Stressless Reno Recliner is backed by a 10-year guarantee. **Date:** 27 April 2024