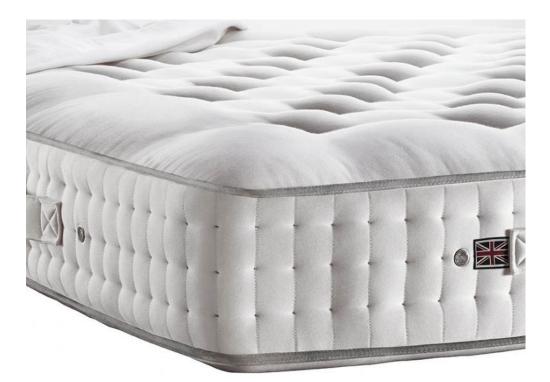

## Vispring Regal Superb 4'6 Double Mattress

Hand made in the UK 1440 Pocket Springs 23cm Deep Hand tufted with felt washers Triple side stitching 1000gsm Bonded Platinum Certified British fleece wool and cotton 1200gsm long-stranded horsetail blended with Platinum Certified British fleece wool 900gsm blended real Shetland wool and cotton **Date:** 20 April 2024