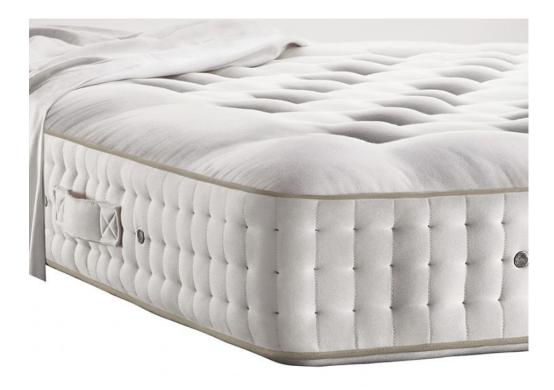

## **Vispring Tiara Superb 90x200cm Mattress**

Hand made in the UK 1280 Pocket Springs 23cm Deep Hand tufted with woollen tufts Triple side stitching 1,200gsm blended Platinum Certified real Shetland wool and cotton 1,200gsm hand-teased long stranded horsetail blended with real Shetland wool 1,200gsm blended real Shetland wool and cotton