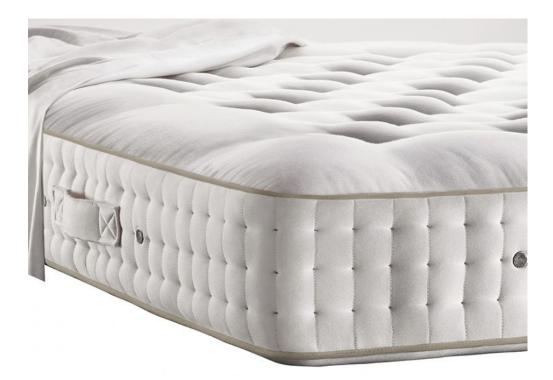

## Vispring Tiara Superb 4'0 Small Double Mattress

Hand made in the UK 1856 Pocket Springs \* based on standard double 23cm Deep Hand tufted with woollen tufts Triple side stitching 1,200gsm blended Platinum Certified real Shetland wool and cotton 1,200gsm hand-teased long stranded horsetail blended with real Shetland wool 1,200gsm blended real Shetland wool and cotton **Date:** 19 April 2024