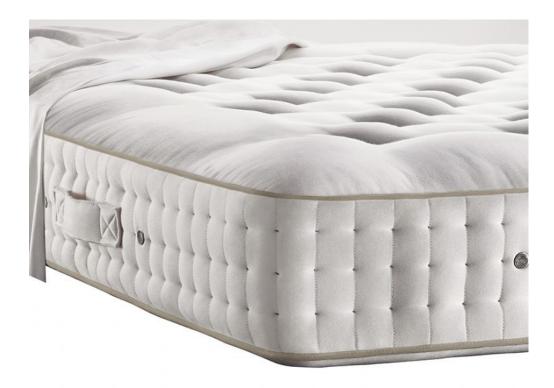

## **Vispring Tiara Superb 6'0 Super King Mattress**

Hand made in the UK 2720 Pocket Springs 23cm Deep Hand tufted with woollen tufts Triple side stitching 1,200gsm blended Platinum Certified real Shetland wool and cotton 1,200gsm hand-teased long stranded horsetail blended with real Shetland wool 1,200gsm blended real Shetland wool and cotton