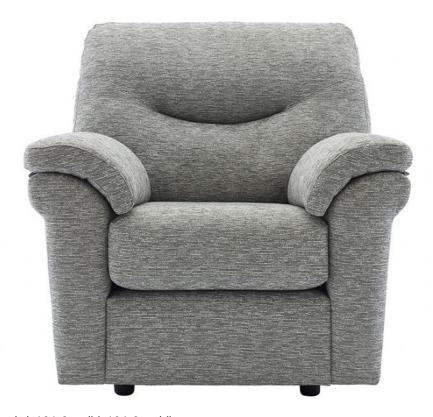

## **G Plan Washington Soft Cover Armchair**

Handcrafted in Br itain 10 year frame and spring guarantee Finished inside and out in high quality materials Fabrics sourced from the finest mills across the globe Premium quality foam and fibre cushion interiors Nine-gauge 'D' arc serpentine springs Responsibly sourced hardwood in all load-bearing areas Range is also available in leather Shown in Mirage Powder