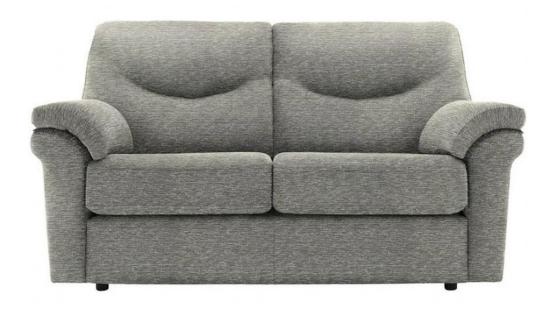

## **G Plan Washington Soft Cover 2 Seater Sofa**

Handcrafted in Britain 10 year frame and spring guarantee Finished inside and out in high quality materials Fabrics sourced from the finest mills across the globe Premium quality foam and fibre cushion interiors Nine-gauge 'D' arc serpentine springs Responsibly sourced hardwood in all load-bearing areas Range is also available in leather Shown in Mirage Powder