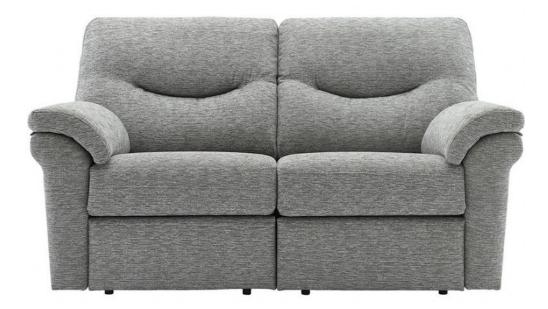

## G Plan Washington Soft Cover 2 Seater Double Power Recliner Sofa

Handcrafted in Britain 10 year frame and spring guarantee Finished inside and out in high quality materials Fabrics sourced from the finest mills across the globe Premium quality foam and fibre cushion interiors Nine-gauge 'D' arc serpentine springs Responsibly sourced hardwood in all load-bearing areas Range is also available in leather Shown in Mirage Powder