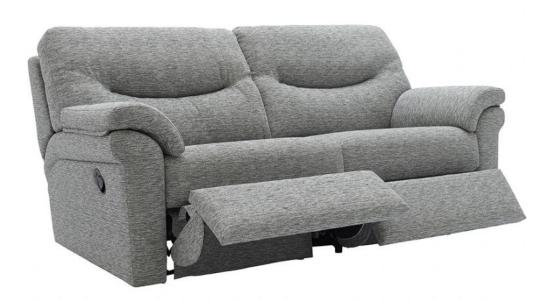

## G Plan Washington Soft Cover 3 Seater Double Manual Recliner Sofa

Handcrafted in Britain 10 year frame and spring guarantee Finished inside and out in high quality materials Fabrics sourced from the finest mills across the globe Premium quality foam and fibre cushion interiors Nine-gauge 'D' arc serpentine springs Responsibly sourced hardwood in all load-bearing areas Range is also available in leather Shown in Mirage Powder