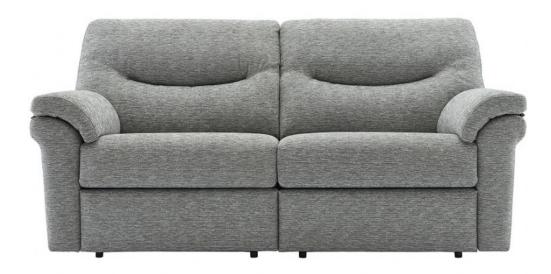

## G Plan Washington Soft Cover 3 Seater Double Power Recliner Sofa

Handcrafted in Britain 10 year frame and spring guarantee Finished inside and out in high quality materials Fabrics sourced from the finest mills across the globe Premium quality foam and fibre cushion interiors Nine-gauge 'D' arc serpentine springs Responsibly sourced hardwood in all load-bearing areas Range is also available in leather Shown in Mirage Powder