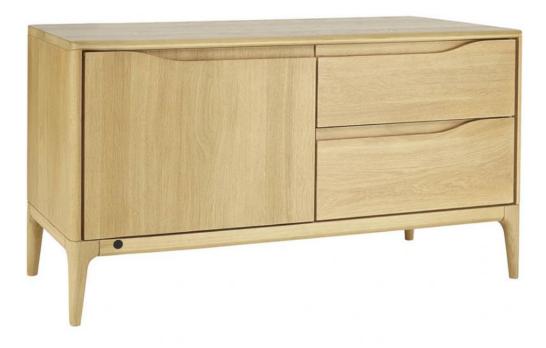

## Ercol Romana Oak IR TV Unit

Made in the UK Crafted from Oak Clear matt lacquered finish The cupboard section has a glass shelf mounted on pins and can be adjusted in height Soft close drawers & door Infrared sensor - you can use your remote control for your DVD player and digiboxes with the wooden doors closed, keeping your electronic gadgets and all the wiring hidden from view and free from dust. Stylish recessed handles **Date:** 26 April 2024