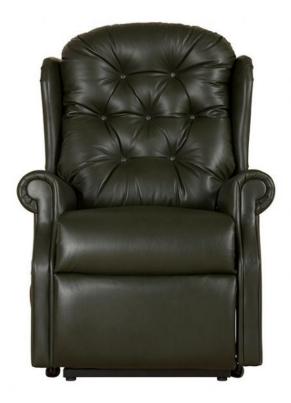

## **Ludlow Standard Dual Motor Recliner Chair**

Built in the UK: Crafted with precision and care, right here at home. Supportive Sit a perfect blend of comfort and posture support. Mammoth Medical Grade Foam unparalleled comfort for fabric models. 5-Year Guarantee: For frame and motor action, ensuring lasting quality Variety of Upholstery: Choose from fabric, leather, or easy-to-clean Aquaclean fabrics. Impressive Weight Capacity: Holds up to 25 stone with ease. Optional Scatter Cushions personalize your comfort (additional cost). Casters as standard, easy mobility for perfect placement.