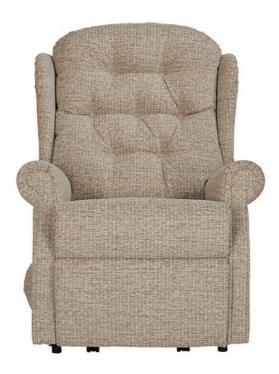

## **Ludlow Standard Dual Motor Riser Recliner Chair**

Built in the UK: Crafted with precision and care, right here at home. Supportive Sit a perfect blend of comfort and posture support. Mammoth Medical Grade Foam unparalleled comfort for fabric models. 5-Year Guarantee: For frame and motor action, ensuring lasting quality Variety of Upholstery: Choose from fabric, leather, or easy-to-clean Aquaclean fabrics. Impressive Weight Capacity: Holds up to 25 stone with ease. Optional Scatter Cushions personalize your comfort (additional cost). Casters as standard, easy mobility for perfect placement.