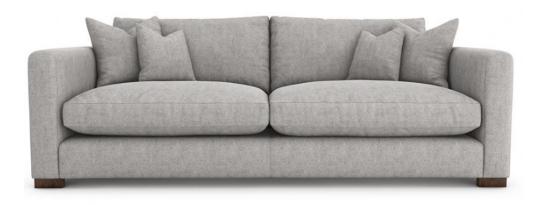

## Perth Large Fabric Sofa

Made in the UK Frame is hardwood construction, which is pinned and glued Choice of foot Seat back: Hand tensioned elastic webbing with a thick layer of foam Seat: Sinuous zig-zag springs covered with a thick layer of foam Seat and back cushions are soft and filled with fibre \*Scatters not included, added at a additional cost