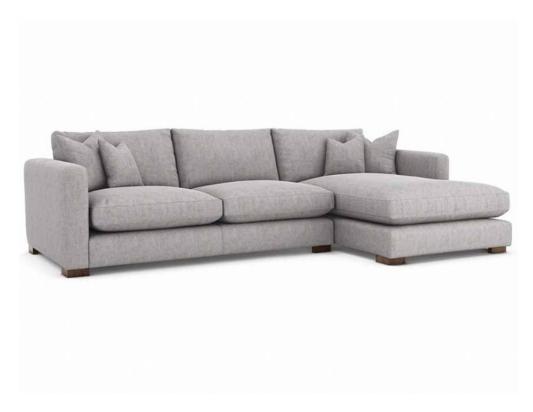

## Perth Small RHF Chaise Sofa

Made in the UK Frame is hardwood construction, which is pinned and glued Choice of foot Seat back: Hand tensioned elastic webbing with a thick layer of foam Seat: Sinuous zig-zag springs covered with a thick layer of foam Seat and back cushions are soft and filled with fibre \*Scatters not included, added at a additional cost

Date: 26 April 2024

All prices are valid at time of printing this document and measurements are subject to manufacturers alterations which may not be reflected on this specification sheet or website

268cm(w) 82cm(h) 168cm(d) was £3195 sale from £2199