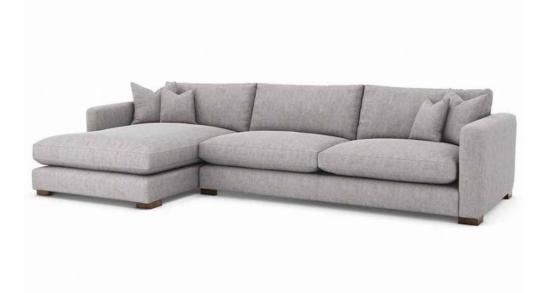

## Perth Large Fabric LHF Chaise Sofa

Made in the UK Frame is hardwood construction, which is pinned and glued Choice of foot Seat back: Hand tensioned elastic webbing with a thick layer of foam Seat: Sinuous zig-zag springs covered with a thick layer of foam Seat and back cushions are soft and filled with fibre \*Scatters not included, added at a additional cost **Date:** 01 May 2024