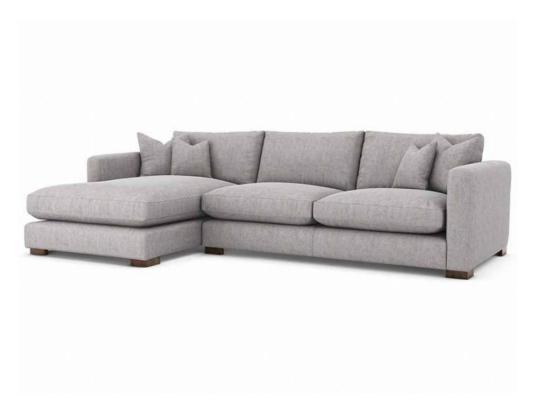

## Perth Small LHF Chaise Sofa

Made in the UK Frame is hardwood construction, which is pinned and glued Choice of foot Seat back: Hand tensioned elastic webbing with a thick layer of foam Seat: Sinuous zig-zag springs covered with a thick layer of foam Seat and back cushions are soft and filled with fibre \*Scatters not included, added at a additional cost

Date: 24 April 2024

All prices are valid at time of printing this document and measurements are subject to manufacturers alterations which may not be reflected on this specification sheet or website

268cm(w) 82cm(h) 168cm(d) was £3195 sale from £2199