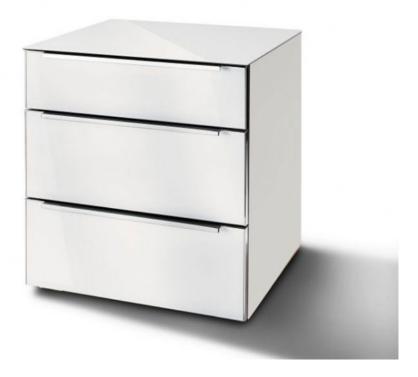

## **Nolte Alegro 80cm 3 Drawers Chest**

Elevate your home with the 3 drawer chest unmatched elegance and practicality of the Alegro Range. Boasts high-quality glass fronts that add a touch of sophistication to your interiors. The drawers in the Alegro Range come with full extension, self-closing, and soft-close mechanisms, ensuring smooth and quiet operation. Crafted with the highest standards of quality and meticulous attention to detail, ensuring long-lasting durability. Personalize your Alegro furniture further by choosing from a range of leg designs, adding that extra touch of uniqueness. Create your own unique combinations with options for chest and corner configurations, ensuring that your furniture is tailored to your needs.