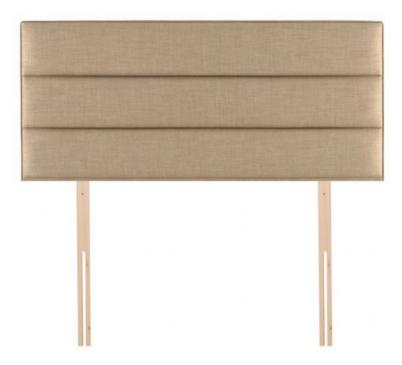

## Hypnos Josephine Headboard 5'0 Shallow

Elevate your bedroom to new heights of elegance and comfort with the Hypnos Josephine Headboard Range. The Hypnos Josephine Headboard Range embraces a sleek and contemporary design, making it the perfect addition to modern bedrooms seeking a touch of elegance. Three upholstered horizontal panels add a layer of comfort and refinement, providing you with a cosy backdrop for your night time retreat. With a height of 107cm and a slim depth of 9cm, this headboard is a statement piece without overwhelming your space. \*Shown in Linoso 905 Beige.