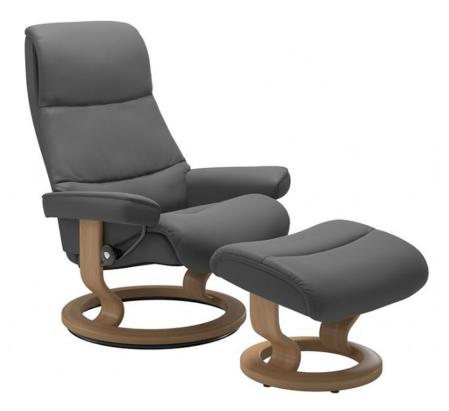

## **Stressless View Medium Chair & Stool**

360° Swivel base Stool has integrated glide system that moves with your legs Ekornes Plus system - automatically adjusts the lumbar support along with the headrest to give you perfect support in any position Stressless Glide system - Glide wheels let's you adjust to the most comfortable position simply by using your body weight 10-year guarantee on the internal mechanism Large choice of fabric or leathers Choice of wood finish Seat height: 41.0 cm Seat depth: 52.0 cm Footstool height: 40.0 cm Footstool width: 57.0 cm Footstool depth: 47.0 cm