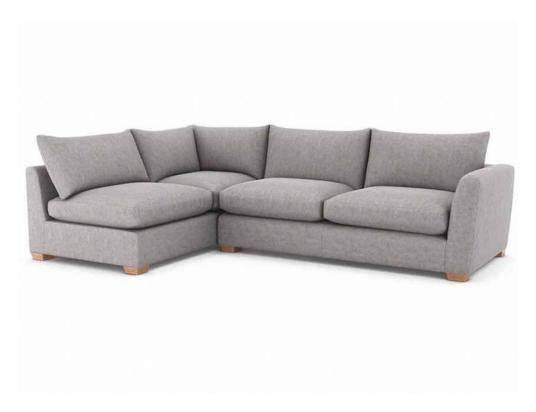

## **Fabian LHF Corner Sofa**

Handcrafted in the UK Solid hardwood frame with 5 year guarantee Pinned and glued Feather & fibre-filled seat cushions Fibre-filled back cushions Solid wooden tapered feet (chrome foot option also available) Choice of foot finishes More colours available Seat height 50cm Seat depth 69cm \*Scattes not included an additional cost **Date:** 20 April 2024