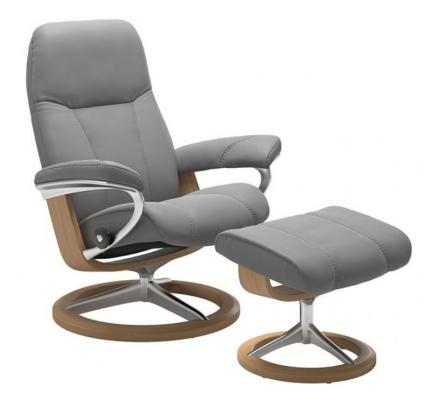

## Stressless Consul Small Chair & Stool Signature Base

Stressless Consul's sophisticated design effortlessly complements any interior, enhancing both aesthetics and comfort. All comfort functions are motorized, synchronized, and fully adjustable, empowering you to find your ideal position effortlessly. The neck support is designed to cater to users of varying heights, ensuring that everyone in the family enjoys personalized comfort. Tailor your chair to your preferences by choosing from two different bases, each available in Brushed Aluminum or Matt Black. Select from a wide range of leather or fabric qualities and a spectrum of colours, allowing you to customize your chair to match your unique style. Backed by a 10-year guarantee, a testament to its exceptional craftsmanship and enduring comfort.