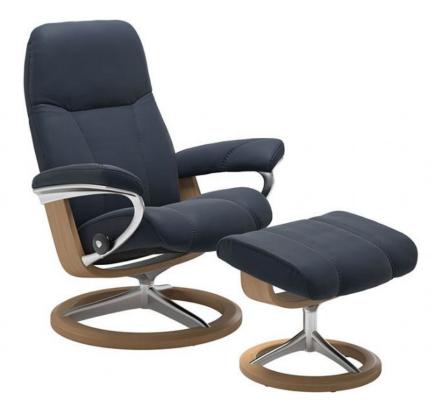

## Stressless Consul Medium Chair & Stool Signature Base

Effortlessly rotate in any direction for complete freedom of movement. Enjoy automatic lumbar support and headrest adjustments for perfect ergonomic alignment, no matter your preferred position. Find your ideal comfort position effortlessly using the Glide wheels, adjusted with a simple shift of your body weight. Select from a wide range of leather or fabric qualities and a spectrum of colours, allowing you to customize your chair to match your unique style. Personalize your chair further by selecting from various wood finishes to match your interior style. Backed by a 10-year guarantee, a testament to its exceptional craftsmanship and enduring comfort.