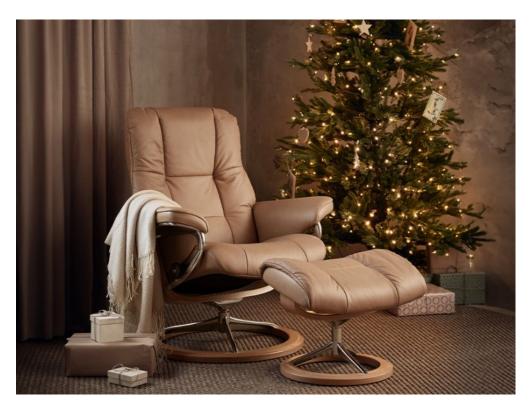

## Stressless Mayfair Large Signature Base Chair & Stool

Elegant Design: Featuring clean lines and a timeless silhouette that complements various décor styles. Enhanced Comfort: extra supple and soft cushioning in seat and arms. Glide System: Allow the chair to recline smoothly based on your body movement. 360 Swivel: Allowing for easy adjustment of tour position and facing any direction in the room. Tailored to your style: Select from a wide variety of leathers or fabrics to personalise the look. A matching footstool is included.