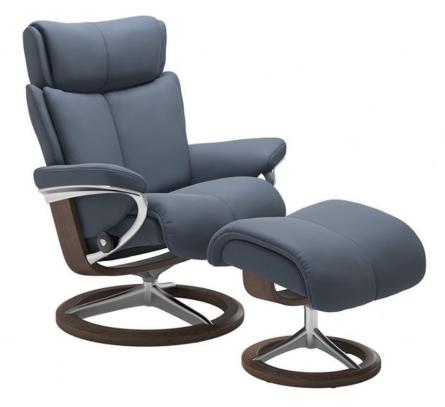

## Stressless Magic Medium Chair & Stool Signature Base

Experience the freedom of 360° swivel in any direction, enhancing your relaxation experience. With automatic adjustments to the lumbar support and headrest, the Plus system guarantees perfect support in any seated position. Effortlessly find your most comfortable position by simply shifting your body weight, thanks to the Glide wheels. Choose from a vast selection of premium fabrics and leathers, allowing you to customize your recliner to your preferred style. Personalize your style with a choice of wood finishes. Rest easy knowing that the internal mechanism of your Stressless Magic Recliner is backed by a 10-year guarantee.