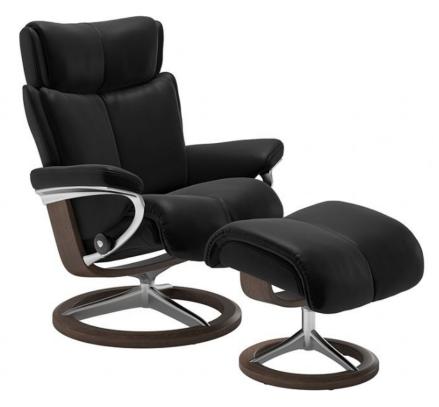

## Stressless Magic Large Chair & Stool Signature Base

360° Swivel base Stool has integrated glide system that moves with your legs BalanceAdapt mechanism - the sitting angle automatically adjusts to your body's every movement Ekornes Plus system - automatically adjusts the lumbar support along with the headrest to give you perfect support in any position Stressless Glide system - Glide wheels let's you adjust to the most comfortable position simply by using your body weight 10-year guarantee on the internal mechanism Large choice leathers Aluminium and choice of wood finish base