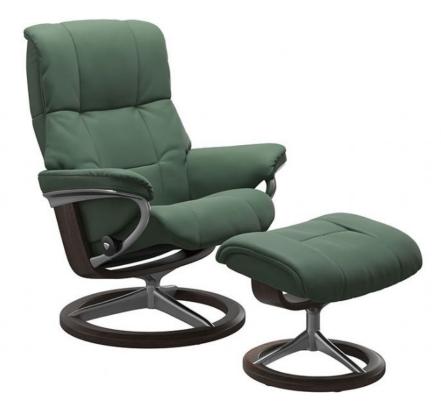

## Stressless Mayfair Medium Chair & Stool Signature Base

360° Swivel base Stool has integrated glide system that moves with your legs BalanceAdapt mechanism - the sitting angle automatically adjusts to your body's every movement Ekornes Plus system - automatically adjusts the lumbar support along with the headrest to give you perfect support in any position Stressless Glide system - Glide wheels let's you adjust to the most comfortable position simply by using your body weight 10-year guarantee on the internal mechanism Large choice leathers Aluminium and choice of wood finish base Seat height:44.0 cm Seat depth:48.0 cm Footstool height:41.0 cm Footstool width:55.0 cm Footstool depth:39.0 cm Show in Metal Grey , Grey wood Date: 19 April 2024