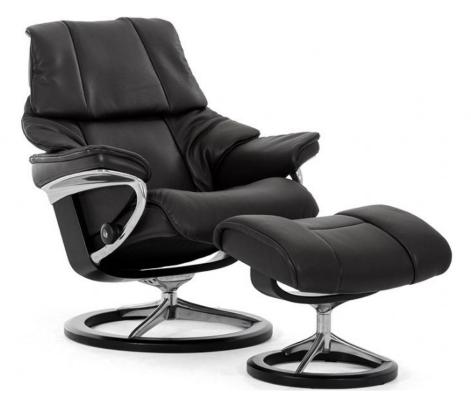

## Stressless Reno Medium Chair & Stool Signature Base

360° Swivel base Stool has integrated glide system that moves with your legs BalanceAdapt mechanism - the sitting angle automatically adjusts to your body's every movement Ekornes Plus system - automatically adjusts the lumbar support along with the headrest to give you perfect support in any position Stressless Glide system - Glide wheels let's you adjust to the most comfortable position simply by using your body weight 10-year guarantee on the internal mechanism Large choice leathers Aluminium and choice of wood finish base