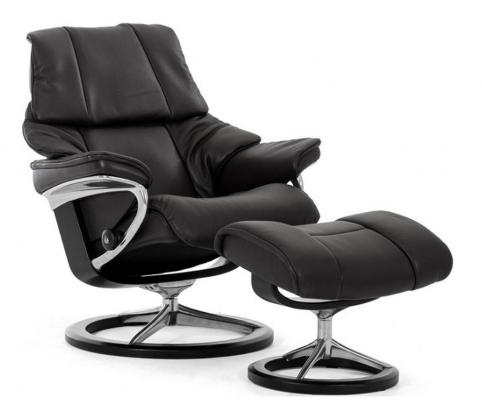

## **Stressless Reno Small Chair & Stool Signature Base**

Experience the freedom of 360° swivel in any direction, enhancing your relaxation experience. With automatic adjustments to the lumbar support and headrest, the Plus system guarantees perfect support in any seated position. Effortlessly find your most comfortable position by simply shifting your body weight, thanks to the Glide wheels. Choose from a vast selection of premium fabrics and leathers, allowing you to customize your recliner to your preferred style. Tailor your recliner further by selecting your preferred wood finish, harmonizing with your existing décor effortlessly. Rest easy knowing that the internal mechanism of your Stressless Reno Recliner is backed by a 10-year guarantee.