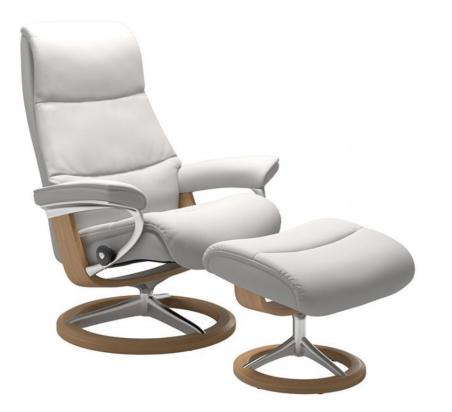

## **Stressless View Medium Chair & Stool Signature Base**

360° Swivel base Stool has integrated glide system that moves with your legs BalanceAdapt mechanism - the sitting angle automatically adjusts to your body's every movement Ekornes Plus system - automatically adjusts the lumbar support along with the headrest to give you perfect support in any position Stressless Glide system - Glide wheels let's you adjust to the most comfortable position simply by using your body weight 10-year guarantee on the internal mechanism Large choice leathers Aluminium and choice of wood finish base Seat height: 42.0 cm Seat depth: 53.0 cm Footstool height: 43.0 cm Footstool width: 57.0 cm Footstool depth: 47.0 cm **Date:** 26 April 2024