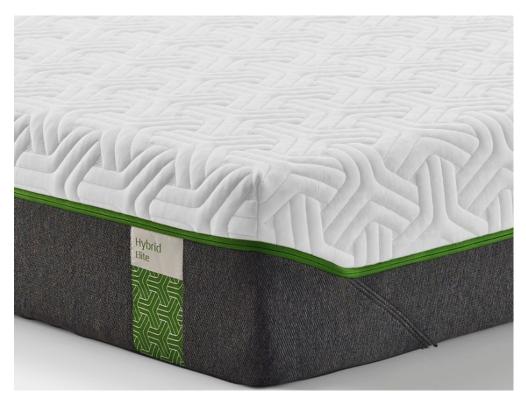

## **TEMPUR Hybrid Elite 3'0 Long Single Mattress**

25 cm deep 4 cm Advanced Tempur material 8 cm Dynamic support technology 10cm Precision mirco coils 3 cm DuraBase technology Features: Turn free Allergen and dust-mite resistant Hypoallergenic cover is antimicrobial treated and easy to remove for airing & washing at 60° Suitable for slated bed bases or platform tops 10 year guarantee Each mirco coil is individually pocketed and work together with the Tempur material to react to your body's movement Tempur material relives pressure and conforms to your shape and weight.