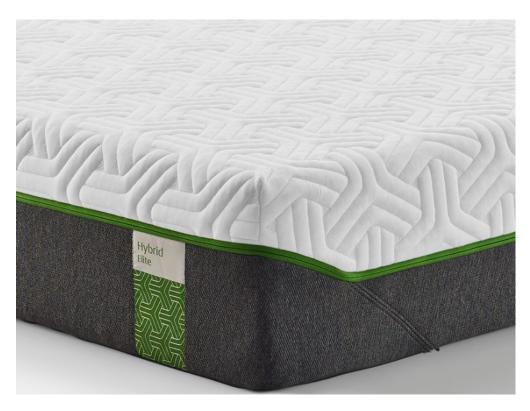

## **TEMPUR Hybrid Elite 4'6 Double Mattress**

25 cm deep 4 cm Advanced Tempur material 8 cm Dynamic support technology 10cm Precision mirco coils 3 cm DuraBase technology Features: Turn free Allergen and dust-mite resistant Hypoallergenic cover is antimicrobial treated and easy to remove for airing & washing at 60° Suitable for slated bed bases or platform tops 10 year guarantee Each mirco coil is individually pocketed and work together with the Tempur material to react to your body's movement Tempur material relives pressure and conforms to your shape and weight.