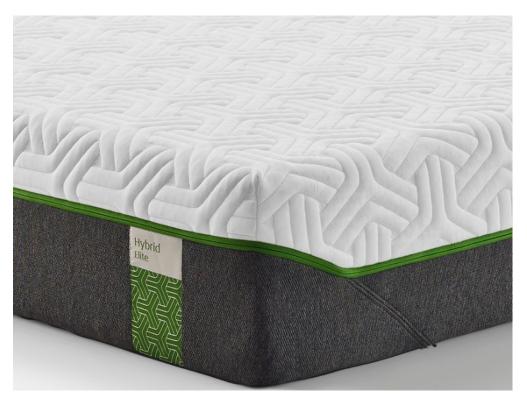

## **TEMPUR Hybrid Elite 5'0 King Size Mattress**

25 cm deep 4 cm Advanced Tempur material 8 cm Dynamic support technology 10cm Precision mirco coils 3 cm DuraBase technology Features: Turn free Allergen and dust-mite resistant Hypoallergenic cover is antimicrobial treated and easy to remove for airing & washing at 60° Suitable for slated bed bases or platform tops 10 year guarantee Each mirco coil is individually pocketed and work together with the Tempur material to react to your body's movement Tempur material relives pressure and conforms to your shape and weight.