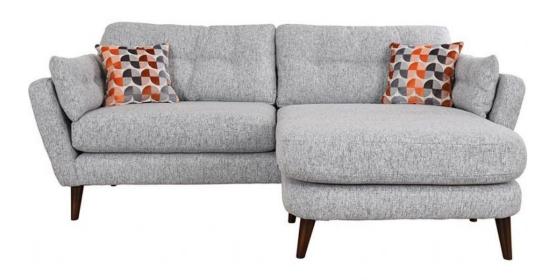

## **Lottie Lounger Sofa**

Made in UK Reversible chaise - shown as right hand facing but can be left hand facing 5 year structural guarantee Pinned, screwed & glued hardwood frame Foam arms Elastic webbing tension with foam back Sinuous zig-zag springs with foam seats High quality foam seat cushions Fibre filled back cushions Wooden feet with choice of finish Retro design Large choice of fabrics in our showrooms Feet shown in Walnut \* Feather filled scatters at a additional cost **Date:** 26 April 2024

All prices are valid at time of printing this document and measurements are subject to manufacturers alterations which may not be reflected on this specification sheet or website

227cm(w) 86cm(h) 154cm(d) was £2145 sale from £1479