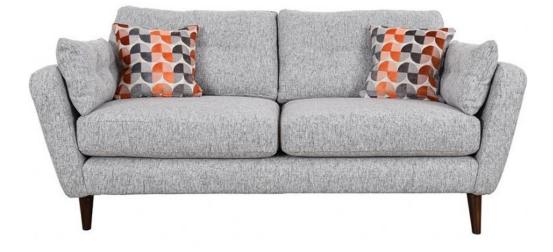

## Lottie Large Fabric Sofa

Made in UK 5 year structural guarantee Pinned, screwed & glued hardwood frame Foam arms Elastic webbing tension with foam back Sinuous zig-zag springs with foam seats High quality foam seat cushions Fibre filled back cushions Wooden feet with choice of finish Retro design Large choice of fabrics in our showrooms Feet shown in Walnut \*Feather filled scatters at a additional cost **Date:** 25 April 2024