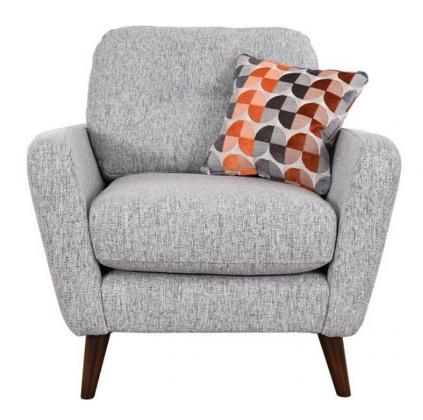

## **Lottie Standard Chair**

Made in UK 5 year structural guarantee Pinned, screwed & glued hardwood frame Foam arms Elastic webbing tension with foam back Sinuous zig-zag springs with foam seats High quality foam seat cushions Fibre filled back cushions Wooden feet with choice of finish Retro design Large choice of fabrics in our showrooms Feet shown in Walnut \*Feather filled scatters at a additional cost

Date: 18 April 2024

All prices are valid at time of printing this document and measurements are subject to manufacturers alterations which may not be reflected on this specification sheet or website

89cm(w) 84cm(h) 93cm(d) was £1085 sale from £749