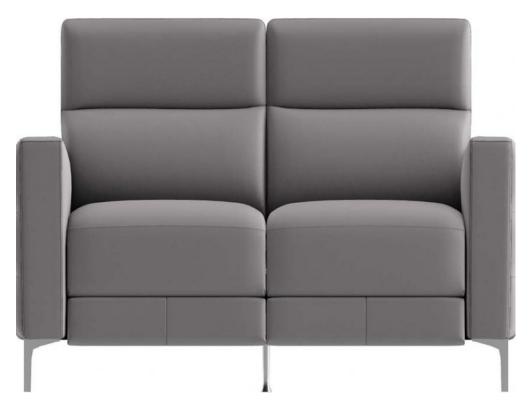

## Natuzzi Editions Stima Loveseat With 2 Electric Motions

European solid wood frame Seat & back suspension - industrial strength webbing Ecoflex foam seat cushions 2 electric motions Plush polyester fibre interiors at critical points such as arms and lumbar regions Avaiable with power recliners - at additional cost Large choice of leathers or fabrics Chrome metal feet