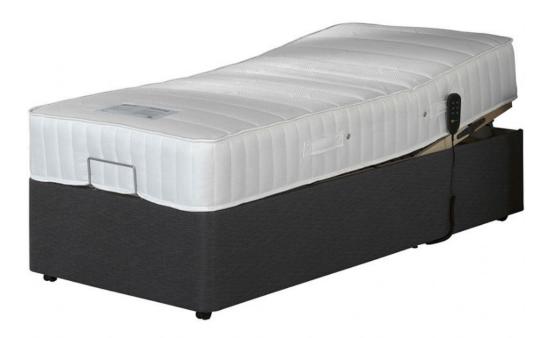

## Milton Memory Foam 3'0 Single Electric Divan and Mattress

Soft-medium tension 50mm memory foam 1200 pocket springs Viscose quilted cover for a softer feel Breathable air vents Treated with Adaptive sleep technology to keep you cool and dry Easy Care - no turn Non-slip base panel to keep mattress in place 5 part motorised adjustable frame for customisable support, promoting better circulation and improved posture Multi-slat motorised system adapts to pressure for superior support Tension sliders to adjust level of lumbar support Supports weight up to 18 stone \*Headboard not included **Date:** 24 April 2024