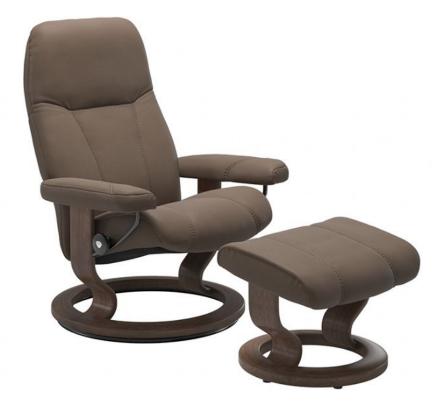

## Stressless Consul Small Chair & Stool with Classic Base Quickship

Stressless Consul's sophisticated design effortlessly complements any interior, enhancing both aesthetics and comfort. All comfort functions are motorized, synchronized, and fully adjustable, empowering you to find your ideal position effortlessly. The neck support is designed to cater to users of varying heights, ensuring that everyone in the family enjoys personalized comfort. Tailor your chair to your preferences by choosing from two different bases, each available in Brushed Aluminum or Matt Black. Select from a wide range of leather or fabric qualities and a spectrum of colours, allowing you to customize your chair to match your unique style. Backed by a 10-year guarantee, a testament to its exceptional craftsmanship and enduring comfort.