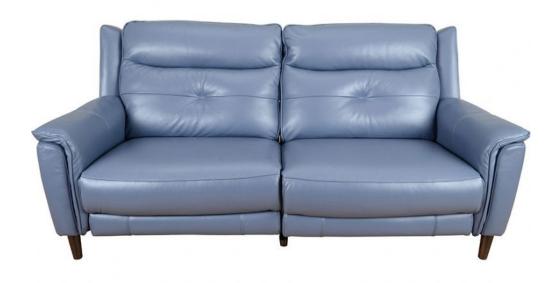

## **Angelo 2.5 Seater Double Power Recliner Sofa**

High back sofa Off the floor design Wing design USB charging point Piping on arm cushion Solid wood legs Solid wood frame with plywood frame supports Seats feature no-sag springs Back rests feature no-sag springs & rubber webbing Foam seat cushions Loose fibre back cushions Available in a selection of fabrics & leathers Shown in Ocean Blue BX Leather with Wenge feet