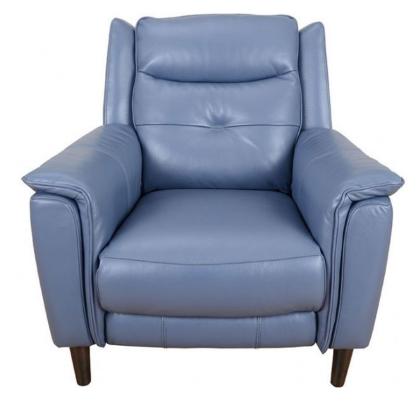

## **Angelo Power Recliner Chair**

High back sofa Off the floor design Wing design USB charging point Piping on arm cushion Solid wood legs Solid wood frame with plywood frame supports Seats feature no-sag springs Back rests feature no-sag springs & rubber webbing Foam seat cushions Loose fibre back cushions Available in a selection of fabrics & leathers Shown in Ocean Blue BX Leather with Wenge feet